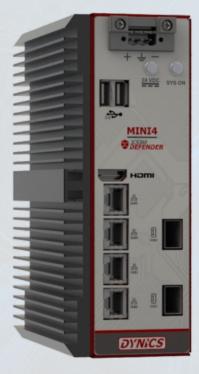

#### ICS360.Defender has moved to a new h/w platform

MINI - 24VDC

NANO - 24VDC

PICO - 24VDC