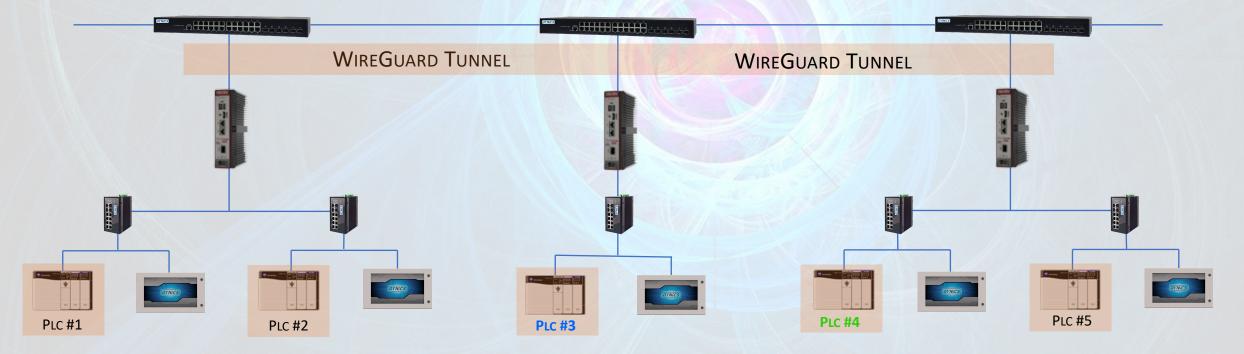

## WireGuard

Improved VPN Tunnel Technology

 Simplifies configuration and management of Virtual Private Networks while more performant, and with more advanced cryptography, than SSL or IPsec VPN.

# WireGuard Select Those Devices that can Participate

PARTICIPATING WIREGUARD CLIENT LIST

DYNICS

PLC #1, PLC #2, PLC #5, PLC #3, PLC #4