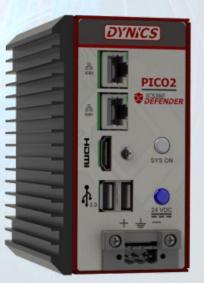

#### ICS360.Defender has moved to a new h/w platform

MINI - 24VDC

NANO - 24VDC

PICO - 24VDC